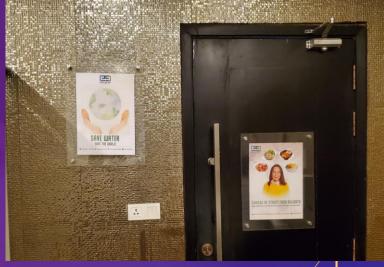

## **Advertising Poster**

| Product Type | Description                                  | Material                                            | Size             | 3 Months | Price<br>6 Months | 1 Year | Total<br>Space |
|--------------|----------------------------------------------|-----------------------------------------------------|------------------|----------|-------------------|--------|----------------|
| Poster       | Inside Bathroom                              | Acrylic Poster<br>Board<br>Poster<br>(Glossy Paper) | А3               | \$20     | \$18              | \$16   | 14             |
|              | Behind Toilet Door                           |                                                     |                  |          |                   |        | 14             |
|              | Bathroom Corridor (Big)<br>Eden Office       |                                                     | 116cmx -<br>56cm | 30       | 27                | 24     | 10             |
|              |                                              |                                                     |                  | 25       | 23                | 20     | 6              |
|              | Bathroom Corridor (Big)<br>Starbuck side     |                                                     | 75cm x<br>72cm   |          |                   |        |                |
|              | Bathroom Corridor (Small)<br>Eden Office     |                                                     | А3               |          |                   |        | 6              |
|              | Bathroom Corridor (Small)<br>Starbuck side   |                                                     | А3               |          |                   |        | 2              |
|              | Wall in front of the Door<br>(Legend Cinema) |                                                     | 75cm<br>x 72cm   | 35       | 32                | 28     | 2              |

The Price shown for poster are the price per month