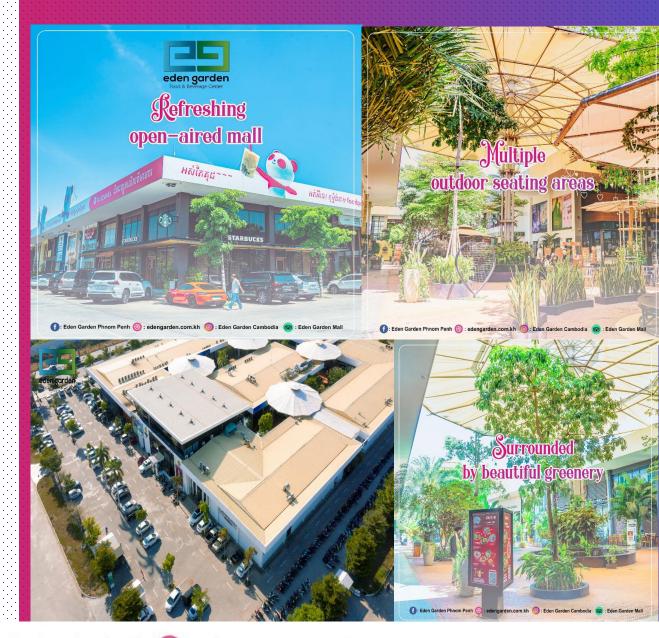

#### Food & Beverage Center About US

- A hub of entertainment and ■outdoor dining, EDEN GARDEN is a food and beverage Open-air mall that caters to all sorts of foreign and local tastes ultimately providing a multitude of dining experiences
- It is located at the centre of an up and coming area of Phnom Penh which can be considered the in the heart of the city with has high foot traffic as well as being highly visible from the exterior.