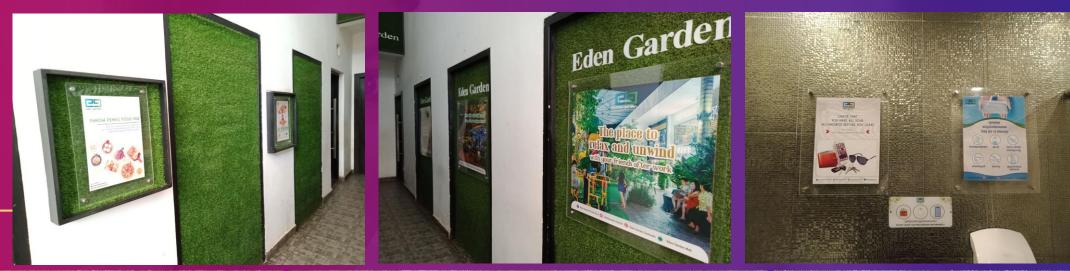

## **Advertising Poster**

| Product Type | Description                                  | Material                                            | Size             | 3 Months | Price<br>6 Months | 1 Year | Total<br>Space |
|--------------|----------------------------------------------|-----------------------------------------------------|------------------|----------|-------------------|--------|----------------|
| Poster       | Inside Bathroom                              | Acrylic Poster<br>Board<br>Poster<br>(Glossy Paper) | А3               | \$20     | \$18              | \$16   | 14             |
|              | Behind Toilet Door                           |                                                     |                  |          |                   |        | 14             |
|              | Bathroom Corridor (Big)<br>Eden Office       |                                                     | 116cmx -<br>56cm | 30       | 27                | 24     | 10             |
|              |                                              |                                                     |                  | 25       | 23                | 20     | 6              |
|              | Bathroom Corridor (Big)<br>Starbuck side     |                                                     | 75cm x<br>72cm   |          |                   |        |                |
|              | Bathroom Corridor (Small)<br>Eden Office     |                                                     | А3               |          |                   |        | 6              |
|              | Bathroom Corridor (Small)<br>Starbuck side   |                                                     | А3               |          |                   |        | 2              |
|              | Wall in front of the Door<br>(Legend Cinema) |                                                     | 75cm<br>x 72cm   | 35       | 32                | 28     | 2              |

The Price shown for poster are the price per month