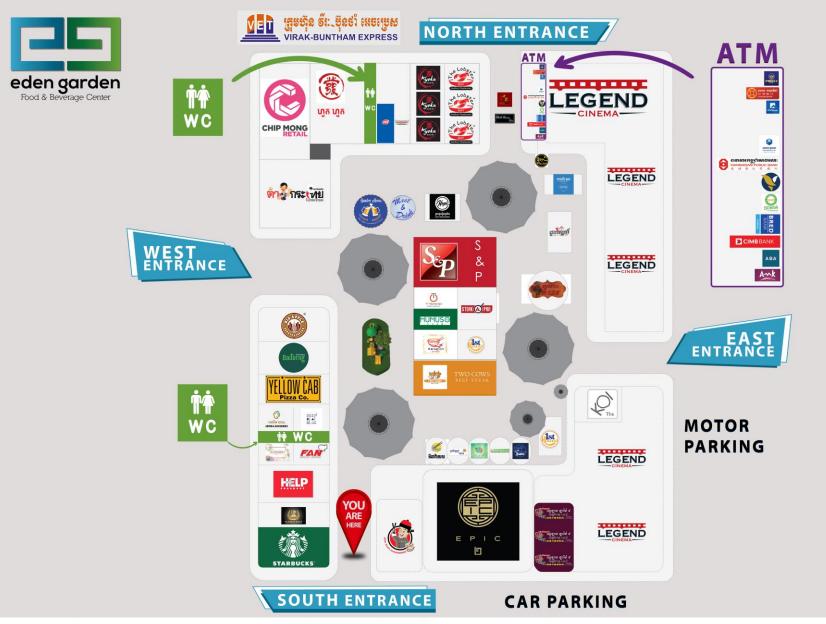

#### Food & Beverage Center About US

- A hub of entertainment and ■outdoor dining, EDEN GARDEN is a food and beverage Open-air mall that caters to all sorts of foreign and local tastes ultimately providing a multitude of dining experiences
- It is located at the centre of an up and coming area of Phnom Penh which can be considered the in the heart of the city with has high foot traffic as well as being highly visible from the exterior.





**Our Advertising spaces are** dispersed among the lush greenery so every advertisement has it own space allowing for high visibility from any foot traffic.

The Spaces around all advertisements are regularly maintained and cleaned so as to keep a positive focus on all brands.







## **Eden Garden Floor Plan**











### LIGHTBOX













#### **LIGHTBOX INFORMATION**



Eden Garden Phnom Penh has the total amount of 11 lightboxs

| Product Type        | Description                     | Material                     | Size                   | 3 Months | Price<br>6 Months | 1 Year |
|---------------------|---------------------------------|------------------------------|------------------------|----------|-------------------|--------|
| Lightbox 2<br>Faces | 4 located on West Entrance      | Smart Board<br>or<br>Sticker | H 135cm<br>X<br>W 80cm | \$45     | \$41              | \$32   |
|                     | 4 located Behind Epic2          |                              |                        |          |                   |        |
|                     | 2 located outside the Main Roa