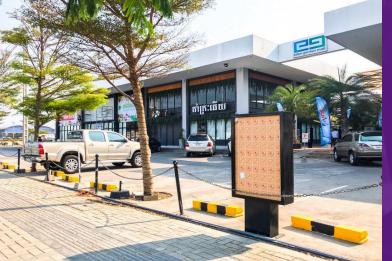

#### Food & Beverage Center About US

- A hub of entertainment and ■outdoor dining, EDEN GARDEN is a food and beverage Open-air mall that caters to all sorts of foreign and local tastes ultimately providing a multitude of dining experiences
- It is located at the centre of an up and coming area of Phnom Penh which can be considered the in the heart of the city with has high foot traffic as well as being highly visible from the exterior.

**Our Advertising spaces are** dispersed among the lush greenery so every advertisement has it own space allowing for high visibility from any foot traffic.

The Spaces around all advertisements are regularly maintained and cleaned so as to keep a positive focus on all brands.