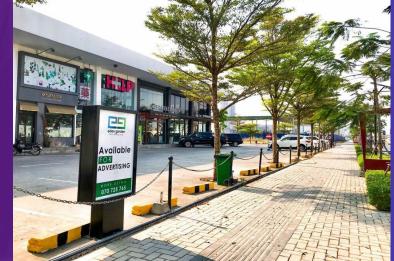

**Our Advertising spaces are** dispersed among the lush greenery so every advertisement has it own space allowing for high visibility from any foot traffic.

The Spaces around all advertisements are regularly maintained and cleaned so as to keep a positive focus on all brands.

### LIGHTBOX

#### **LIGHTBOX INFORMATION**

Eden Garden Phnom Penh has the total amount of 11 lightboxs

| Product Type        | Description                     | Material                     | Size                   | 3 Months | Price<br>6 Months | 1 Year |
|---------------------|---------------------------------|------------------------------|------------------------|----------|-------------------|--------|
| Lightbox 2<br>Faces | 4 located on West Entrance      | Smart Board<br>or<br>Sticker | H 135cm<br>X<br>W 80cm | \$45     | \$41              | \$32   |
|                     | 4 located Behind Epic2          |                              |                        |          |                   |        |
|                     | 2 located outside the Main Road |                              |                        |          |                   |        |
| Lightbox 3<br>Faces | Near Starbuck                   |                              |                        | \$60     | \$54              | \$43   |