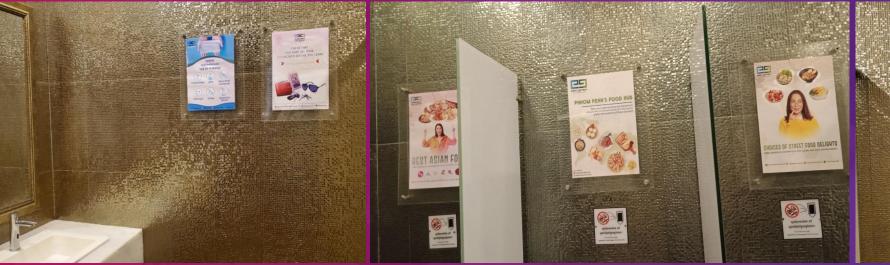

## **Advertising Poster**

| Product Type | Description                                  | Material                                            | Size             | 3 Months | Price<br>6 Months | 1 Year | Total<br>Space |
|--------------|----------------------------------------------|-----------------------------------------------------|------------------|----------|-------------------|--------|----------------|
| Poster       | Inside Bathroom                              | Acrylic Poster<br>Board<br>Poster<br>(Glossy Paper) | А3               | \$20     | \$18              | \$16   | 14             |
|              | Behind Toilet Door                           |                                                     |                  |          |                   |        | 14             |
|              | Bathroom Corridor (Big)<br>Eden Office       |                                                     | 116cmx -<br>56cm | 30       | 27                | 24     | 10             |
|              |                                              |                                                     |                  | 25       | 23                | 20     | 6              |
|              | Bathroom Corridor (Big)<br>Starbuck side     |                                                     | 75cm x<br>72cm   |          |                   |        |                |
|              | Bathroom Corridor (Small)<br>Eden Office     |                                                     | А3               |          |                   |        | 6              |
|              | Bathroom Corridor (Small)<br>Starbuck side   |                                                     | А3               |          |                   |        | 2              |
|              | Wall in front of the Door<br>(Legend Cinema) |                                                     | 75cm<br>x 72cm   | 35       | 32                | 28     | 2              |

The Price shown for poster are the price per month