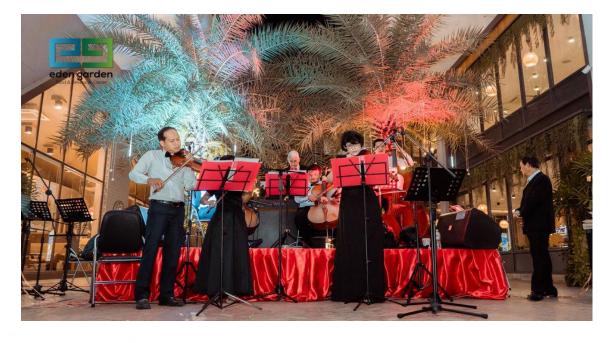

## **MINI CONCERT**

| Product Type | Description                                       | Size | Price<br>/Day | Total<br>Space |
|--------------|---------------------------------------------------|------|---------------|----------------|
|              | Week Day (Monday to<br>Thursday)                  |      | \$600         |                |
| Mini Concert | Weekend (Friday to<br>Sunday)<br>& Public Holiday |      | \$800         | 1              |

## **MINI CONCERT**