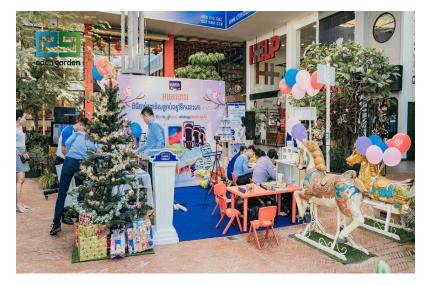

## **BOOTH ROAD SHOW**

| Product Type    | Description                                    | Size      | Price per<br>sqm | Total<br>Space |
|-----------------|------------------------------------------------|-----------|------------------|----------------|
|                 | Week Day (Monday to Thursday)                  | Min. 9sqm | \$25             | 5              |
| Booth Road Show | Weekend (Friday to Sunday)<br>& Public Holiday |           | \$40             |                |

# BOOTH **ROAD** SHOW