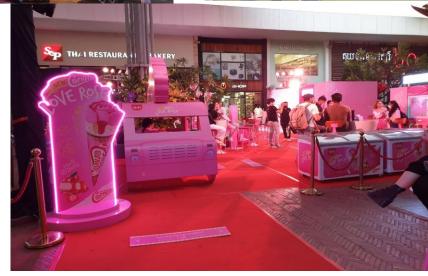

-----------|
|               | Week Day (Monday to<br>Thursday)               |      | \$250/Car     | 3              |
| Car Road Show | Weekend (Friday to Sunday)<br>& Public Holiday |      | \$300/Car     |                |



















# **CAR ROAD SHOW**



## **MINI CONCERT**

| Product Type | Description                                       | Size | Price<br>/Day | Total<br>Space |
|--------------|---------------------------------------------------|------|---------------|----------------|
|              | Week Day (Monday to<br>Thursday)                  |      | \$600         |                |
| Mini Concert | Weekend (Friday to<br>Sunday)<br>& Public Holiday |      | \$800         | 1              |











Eden garden Food & Beverage Center

## **MINI CONCERT**

















### **CONTACT INFO**

PHNOM PENH CENTER (PPCC) SANGKAT SRAS CHORK, KHAN DAUN PENH PHNOM PENH INFO@EDENGARDEN.COM.KH

016 600 603