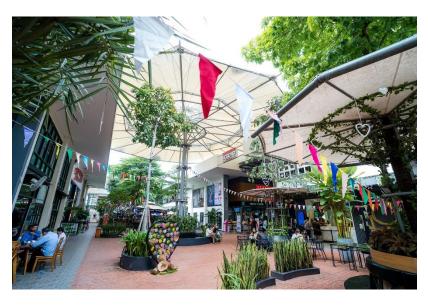

### **ABOUT US**

- A hub of entertainment and outdoor dining, EDEN GARDEN is a food and beverage Open-air mall that caters to all sorts of foreign and local tastes ultimately providing a multitude of dining experiences
- It is located at the centre of an up and coming area of Phnom Penh which can be considered the in the heart of the city with has high foot traffic as well as being highly visible from the exterior.

**Eden garden**Food & Beverage Center

Our Advertising spaces are dispersed among the lush greenery so every advertisement has it own space allowing for high visibility from any foot traffic.

The Spaces around all advertisements are regularly maintained and cleaned so as to keep a positive focus on all brands