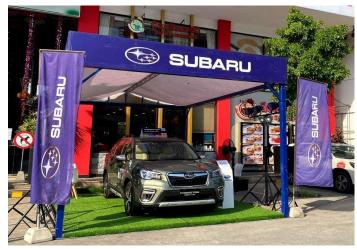

#### >Zone F

- Location: South Entrance, Car Parking Lot, In front of Starbuck and Dim Sum Emperors
- Size: Maximum 3cars
- Recommend for: Car Show Only.

Eden garden Food & Beverage Center

## **CAR ROAD SHOW**

Food & Beverage Center

| Product Type  | Description                                    | Size | Price<br>/Day | Total<br>Space |
|---------------|------------------------------------------------|------|---------------|----------------|
|               | Week Day (Monday to<br>Thursday)               |      | \$250/Car     | 3              |
| Car Road Show | Weekend (Friday to Sunday)<br>& Public Holiday |      | \$300/Car     |                |

# **CAR ROAD SHOW**