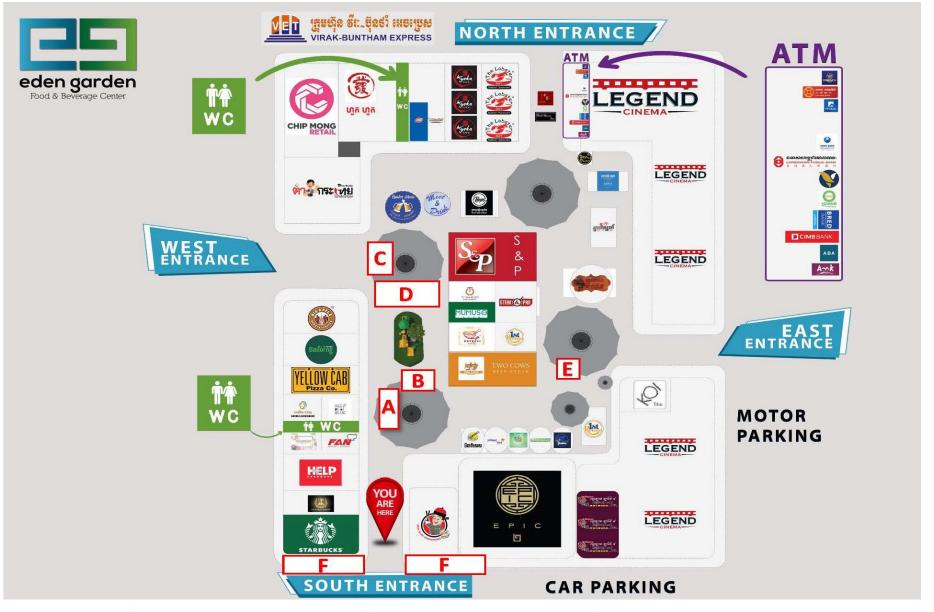

### **EDEN GARDEN FLOOR PLAN**

### EDEN GARDEN FLOOR PLAN

#### > Zone A

- Location: South Entrance, In front of Starbuck and Dim Sum Emperors
- Size: 4.30m x 6m (25.8sqm)
- Recommend for: Real Estate Company, Insurance, Service Provider Company, etc.

#### > Zone B

- Location: South Entrance, In front of TWO COWS Beef Steak, YELLOW CAB, and Baitorng Kitchen.
- Size: 3.80m x 3.50m (13.3sqm)
- Recommend for: Insurance Company, Service Provider, Kid Show or Game show.

#### > Zone C

- Location: West Entrance, In front of Big Apple and Tumkratoei.
- Size: 4.30 x 4.80 (20.6sqm)
- Recommend for: Game Show, Exhibition, b\Booth Road Show, etc...

#### > Zone D

- Location: West Entrance, In front of Big Apple and T-Shop.
- Size: 5.40m x 14m (75.6 sqm)
- Recommend for: Game Show, Mini Concert, Exhibition, Big Event, etc...

#### > Zone E

- Location: East Entrance, In front of LEGEND Cinema and KOI The.
- Size: 2m x 2m (4sqm)
- Recommend for: Fashion, Food & Beverage, etc.

#### >Zone F

- Location: South Entrance, Car Parking Lot, In front of Starbuck and Dim Sum Emperors
- Size: Maximum 3cars
- Recommend for: Car Show Only.

Eden garden Food & Beverage Center