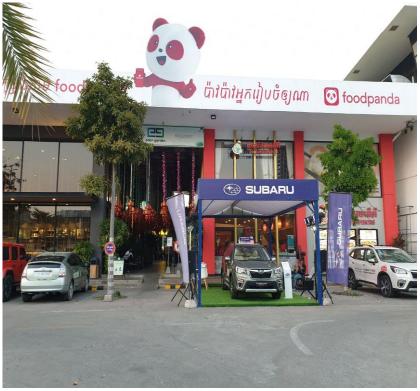

#### >Zone F

- Location: South Entrance, Car Parking Lot, In front of Starbuck and Dim Sum Emperors
- Size: Maximum 3cars
- Recommend for: Car Show Only.

Eden garden Food & Beverage Center

## **CAR ROAD SHOW**

Food & Beverage Center

| Product Type  | Description                                    | Size | Price<br>/Day | Total<br>Space |
|---------------|------------------------------------------------|------|---------------|----------------|
|               | Week Day (Monday to<br>Thursday)               |      | \$250/Car     | 3              |
| Car Road Show | Weekend (Friday to Sunday)<br>& Public Holiday |      | \$300/Car     |                |

# **CAR ROAD SHOW**