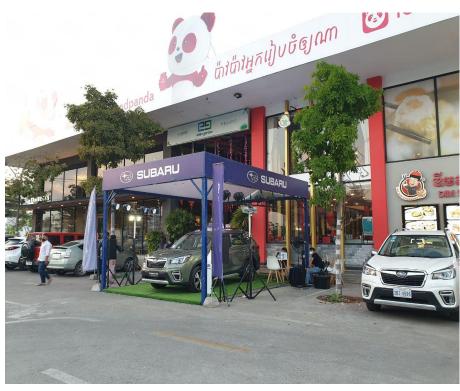

#### >Zone F

- Location: South Entrance, Car Parking Lot, In front of Starbuck and Dim Sum Emperors
- Size: Maximum 3cars
- Recommend for: Car Show Only.

Eden garden Food & Beverage Center

## **CAR ROAD SHOW**

Food & Beverage Center

| Product Type  | Description                                    | Size | Price<br>/Day | Total<br>Space |
|---------------|------------------------------------------------|------|---------------|----------------|
|               | Week Day (Monday to<br>Thursday)               |      | \$250/Car     | 3              |
| Car Road Show | Weekend (Friday to Sunday)<br>& Public Holiday |      | \$300/Car     |                |

# **CAR ROAD SHOW**