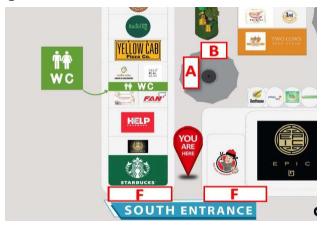

### **EDEN GARDEN FLOOR PLAN**

### EDEN GARDEN FLOOR PLAN

#### > Zone A

- Location: South Entrance, In front of Starbuck and Dim Sum Emperors
- Size: 4.30m x 6m (25.8sqm)
- Recommend for: Real Estate Company, Insurance, Service Provider Company, etc.

#### > Zone B

- Location: South Entrance, In front of TWO COWS Beef Steak, YELLOW CAB, and Baitorng Kitchen.
- Size: 3.80m x 3.50m (13.3sqm)
- Recommend for: Insurance Company, Service Provider, Kid Show or Game show.

#### >Zone F

- Location: South Entrance, Car Parking Lot, In front of Starbuck and Dim Sum Emperors
- Size: Maximum 3cars
- Recommend for: Car Show Only.

Eden garden Food & Beverage Center