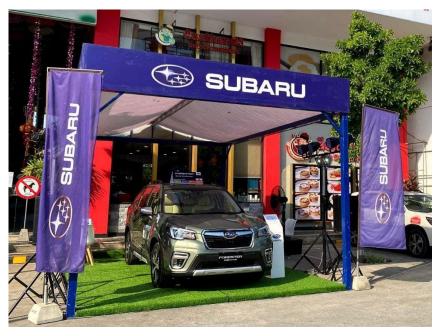

# **CAR ROAD SHOW**

## **CAR ROAD SHOW**

Food & Beverage Center

| Product Type  | Description                                    | Size | Price<br>/Day | Total<br>Space |
|---------------|------------------------------------------------|------|---------------|----------------|
|               | Week Day (Monday to<br>Thursday)               |      | \$250/Car     | 3              |
| Car Road Show | Weekend (Friday to Sunday)<br>& Public Holiday |      | \$300/Car     |                |