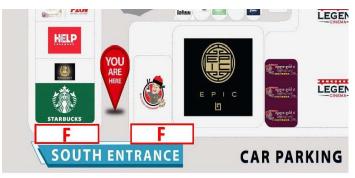

#### >Zone F

- Location: South Entrance, Car Parking Lot, In front of Starbuck and Dim Sum Emperors
- Size: Maximum 3cars
- Recommend for: Car Show Only.

Eden garden Food & Beverage Center