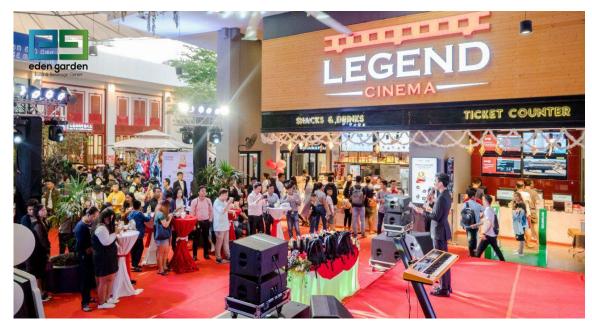

#### > Zone E

- Location: East Entrance, In front of LEGEND Cinema and KOI The.
- Size: 2m x 2m (4sqm)
- Recommend for: Fashion, Food & Beverage, etc.