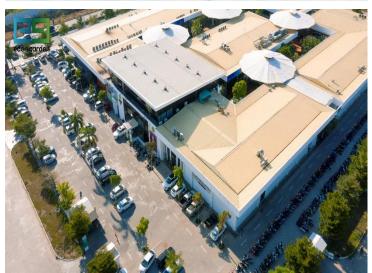

👔 : Eden Garden Phnom Penh 🌀 : Eden Garden Cambodia 🔞 : edengarden.com.kh





# Event & Advertising Space

RENT BROCHURE



### **ABOUT US**

- A hub of entertainment and outdoor dining, EDEN GARDEN is a food and beverage Open-air mall that caters to all sorts of foreign and local tastes ultimately providing a multitude of dining experiences
- It is located at the centre of an up and coming area of Phnom Penh which can be considered the in the heart of the city with has high foot traffic as well as being highly visible from the exterior.













**Eden garden**Food & Beverage Center







Our Advertising spaces are dispersed among the lush greenery so every advertisement has it own space allowing for high visibility from any foot traffic.



The Spaces around all advertisements are regularly maintained and cleaned so as to keep a positive focus on all brands



### **EDEN GARDEN FLOOR PLAN**











### EDEN GARDEN FLOOR PLAN

#### > Zone A

- Location: South Entrance, In front of Starbuck and Dim Sum Emperors
- Size: 4.30m x 6m (25.8sqm)
- Recommend for: Real Estate Company, Insurance, Service Provider Company, etc.

#### > Zone B

- Location: South Entrance, In front of TWO COWS Beef Steak, YELLOW CAB, and Baitorng Kitchen.
- Size: 3.80m x 3.50m (13.3sqm)
- Recommend for: Insurance Company, Service Provider, Kid Sh