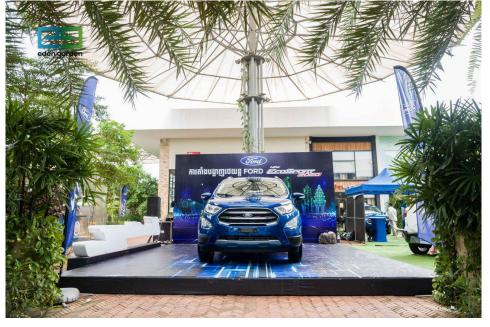

# BOOTH **ROAD** SHOW

## **BOOTH ROAD SHOW**

| Product Type    | Description                                    | Size      | Price per<br>sqm | Total<br>Space |
|-----------------|------------------------------------------------|-----------|------------------|----------------|
|                 | Week Day (Monday to Thursday)                  | Min. 9sqm | \$25             | 5              |
| Booth Road Show | Weekend (Friday to Sunday)<br>& Public Holiday |           | \$40             |                |