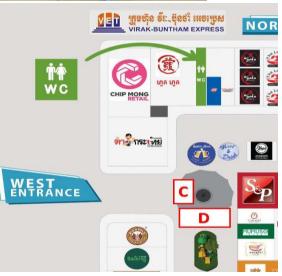

### **EDEN GARDEN FLOOR PLAN**

### EDEN GARDEN FLOOR PLAN

#### > Zone C

- Location: West Entrance, In front of Big Apple and Tumkratoei.
- Size: 4.30 x 4.80 (20.6sqm)
- Recommend for: Game Show, Exhibition, b\Booth Road Show, etc...

#### > Zone D

- Location: West Entrance, In front of Big Apple and T-Shop.
- Size: 5.40m x 14m (75.6 sqm)
- Recommend for: Game Show, Mini Concert, Exhibition, Big Event, etc...